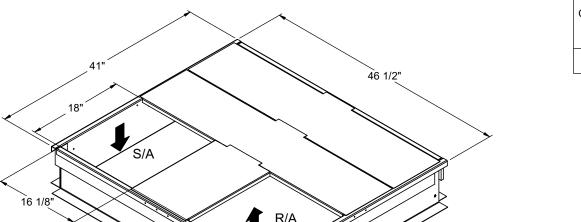

## **NOTES**

Attach ductwork to roof curb. Flanges of duct rest on top of the curb. Support ductwork below the curb.

| WHOOK DOWN DOOF OURDS FOR YORK UNITS | PROVENT P/N | Α   | EST. WEIGHT | SEISMIC CLIP KIT P/N |
|--------------------------------------|-------------|-----|-------------|----------------------|
| KNOCK-DOWN ROOF CURBS FOR YORK UNITS | CBKDLXL08   | 8"  | 53 Lbs.     |                      |
| PG3E, PC3E, PCG4B, PCE4B 48-60       | CBKDLXL11   | 11" | 64 Lbs.     | KDKITLX              |
| PCG6B, PCE6B, PHE4/6B, PHG4/6B 36-60 | CBKDLXL14   | 14" | 75 Lbs.     |                      |
|                                      | CBKDLXL18   | 18" | 95 Lbs.     |                      |
|                                      | CBKDLXL24   | 24" | 114 Lbs.    |                      |