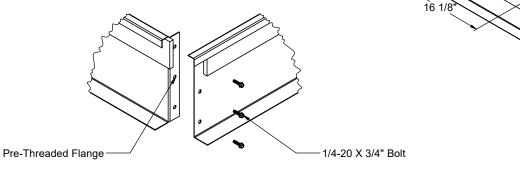

## **FEATURES**

- Roof curb perimeter made of galvanized steel.
- Gasketing package provided.
- Heat treated wood nailer provided.
- Corner flanges are pre-threaded for easy bolt on assembly.
- Pitched, adjustable pitch/adjustable height, welded, different height, isolation and calculated curbs are available.

When conforming to CBC 2022 and IBC 2021, include optional seismic hold down clip kit.

Available on 8" - 14"

**CORNER DETAIL** 