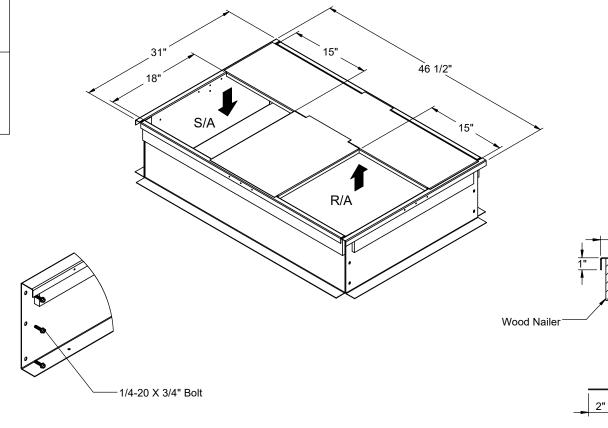

## **NOTES**

 Attach ductwork to roof curb. Flanges of duct rest on top of the curb. Support ductwork below the curb.

When conforming to CBC 2022 and IBC 2021, include optional seismic hold down clip kit.

Available on 8" - 14"

**CORNER DETAIL** 

## **CROSS SECTION DETAIL**

Pre-Threaded Flange

3847 WABASH DR. MIRA LOMA, CA 91725

PHONE (951) 685-1101 FAX (619) 872-9799

| SUBMITED TO: |  |
|--------------|--|
| COMPANY:     |  |
| JOB NAME:    |  |
| EQUIPMENT: _ |  |
| NOTES:       |  |