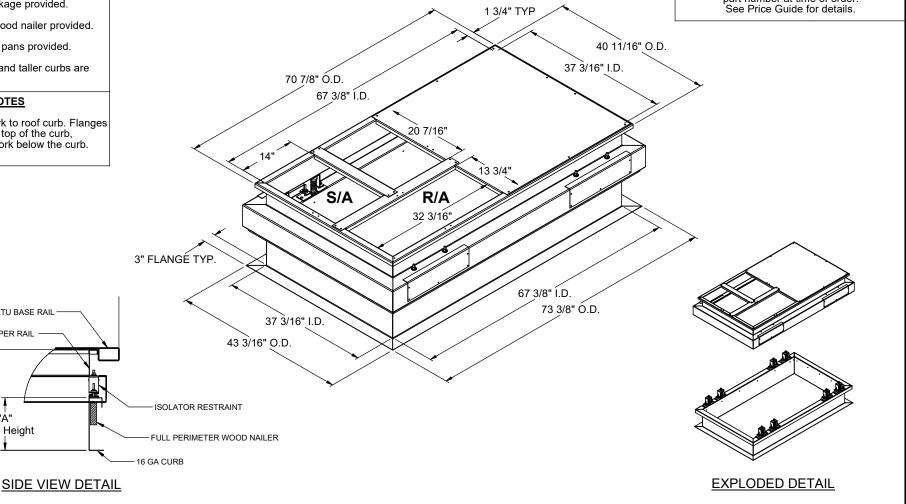

For wood, concrete and steel attachment, see Roof Anchorage Detail Form No. CB-62. **FEATURES** Roof curbs sides and ends are 16 ga. Fully welded construction. Gasketing package provided. Heat treated wood nailer provided. insulated deck pans provided. Pitched curbs and taller curbs are available. **NOTES** Attach ductwork to roof curb. Flanges of duct rest on top of the curb, Support ductwork below the curb.

RTU BASE RAIL

14 GA UPPER RAIL

Base Height

Total Height