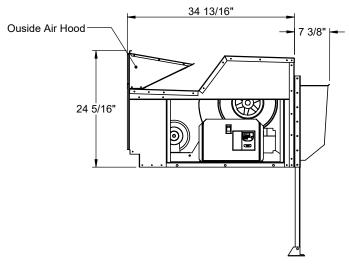

## **FEATURES**

- · Includes new Outside Air hood.
- · Access for motor, blower, and blower drives.
- · Adjustable motor sheave.
- Motor with automatic internal thermal protection.
- Modulating option includes fully programmable (factory set) variable frequency drive controlled by a differential pressure transducer designed to continuously monitor space pressure.

## DOWN DISCHARGE CENTRIFUGAL POWER EXHAUST FOR YORK CORE UNITS

ZX,KX08-14; XX,WX08-12; XY,WYA7; ZY,KYA7; ZY,KY07-12; XY,WY07-09; ZL,KL08-14

| VOLTAGE  | External Static (in. W.G) |           |           |           |     | αН  | Est. Wt  |
|----------|---------------------------|-----------|-----------|-----------|-----|-----|----------|
|          | 0.1                       | 0.2       | 0.3       | 0.4       |     | ıιρ | 250. 111 |
| 230V/3Ph |                           | 4,300 cfm | 4,100 cfm | 3,900 cfm | 5.6 | 2   | 170 Lbs. |
| 460V/3Ph | 4,400 cfm                 |           |           |           | 2.8 |     |          |