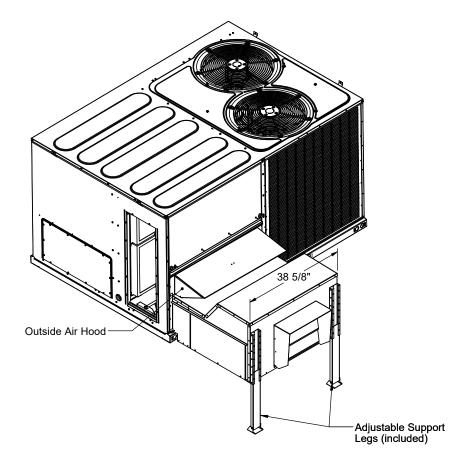

## **FEATURES**

- · Includes new Outside Air hood.
- · Access for motor, blower, and blower drives.
- · Adjustable motor sheave.
- Motor with automatic internal thermal protection.
- Modulating option includes fully programmable (factory set) variable frequency drive controlled by a differential pressure transducer designed to continuously monitor space pressure.

## DOWN DISCHARGE CENTRIFUGAL POWER EXHAUST FOR YORK CORE UNITS

ZX,KX08-14; XX,WX08-12; XY,WYA7; ZY,KYA7; ZY,KY07-12; XY,WY07-09; ZL,KL08-14

| VOLTAGE  | External Static (in. W.G) |           |           |           |     | αН  | Est. Wt  |
|----------|---------------------------|-----------|-----------|-----------|-----|-----|----------|
|          | 0.1                       | 0.2       | 0.3       | 0.4       |     | ıιρ | 250. 111 |
| 230V/3Ph |                           | 4,300 cfm | 4,100 cfm | 3,900 cfm | 5.6 | 2   | 170 Lbs. |
| 460V/3Ph | 4,400 cfm                 |           |           |           | 2.8 |     |          |