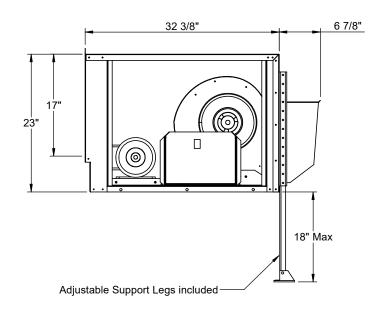

| DOWN DISCHARGE CENTRIFUGAL POWER EXHAUST |
|------------------------------------------|
| FOR SSE YORK UNITS                       |

## PLEASE NOTE:

- 1. Return air duct, dampers, return air grills are specific for each unit.
- 2. For proper electrical wire sizing, Provent power exhaust full load amps need to be added to equation.

3847 WABASH DR. MIRA LOMA, CA 91725