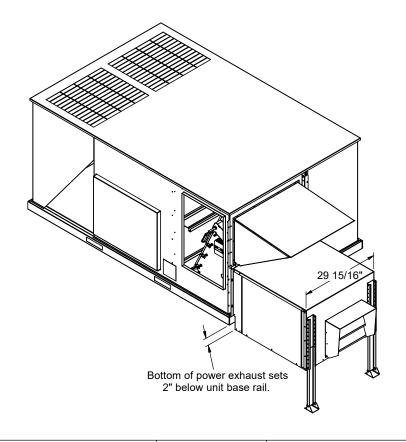

| DOWN DISCHARGE CENTRIFUGAL POWER EXHAUST |
|------------------------------------------|
| FOR SSE YORK UNITS                       |

## PLEASE NOTE:

- 1. Return air duct, dampers, return air grills are specific for each unit.
- 2. For proper electrical wire sizing, Provent power exhaust full load amps need to be added to equation.

3847 WABASH DR. MIRA LOMA, CA 91725