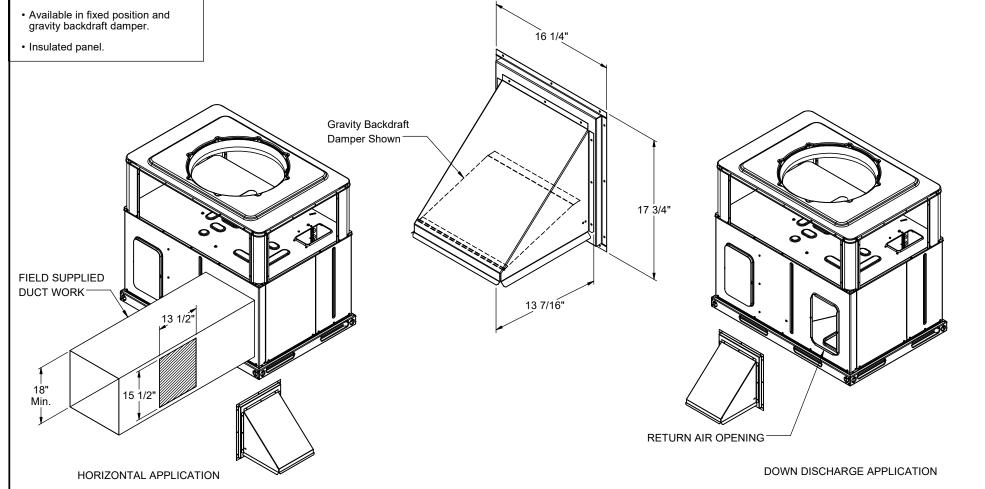

## **FEATURES:**

- Painted hood and panel match factory color.
- Designed for unit mounted down discharge and duct mounted horizontal discharge.

## 0-35% OUTSIDE AIR HOOD FOR YORK UNITS

PG3E, PC3E, PCG4B, PCE4B 48-60; PCG6B, PCE6B, PHE4/6B, PHG4/6B 36-60

ProVent P/N WEIGHT

OALXL35
(Gravity Backdraft)

OALXLF35
(Fixed Manual)

12 Lbs.

3847 WABASH DRIVE MIRA LOMA, CA 91752