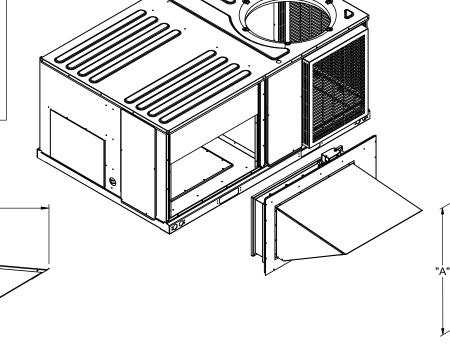

## 0-100% OUTSIDE AIR 2-POSITION AND CO2 CAPABLE HOOD FOR YORK UNITS

ZX,KX04-14; ZY,KY04-12; ZQ,KQ04-06 XY,WY04-09; XX,WX08-12; XQ,WQ04-06; ZX,KXA7 XX,WXA7; XY,WYA7; ZY,KYA7; ZL,KL04-14

| RTU MODEL                                                                                                         | TYPE        | PROVENT P/N     | A        | В         | С       | WT.     |
|-------------------------------------------------------------------------------------------------------------------|-------------|-----------------|----------|-----------|---------|---------|
| ZX,KX 04-07<br>ZY,KY 04-06<br>ZQ,KQ 04-06<br>XY,WY 04-06<br>XQ,WQ 04-06<br>ZXA7,KXA7<br>XXA7, WXA7<br>ZL,KL 04-06 | 2-Position  | OA2POPRS100BL   | 19-7/16" | 33-7/16"  | 21"     | 55 Lbs. |
|                                                                                                                   | CO2 Capable | OA2POPRS100VCO2 |          |           |         |         |
| ZX,KX 08-14<br>ZY,KY 07-12<br>XX,WX 08-12<br>XY,WY 07-09<br>XYA7, WYA7<br>ZYA7 KYA7<br>ZL,KL 08-14                | 2-Position  | OA2POPRL100BL   |          | 40-15/16" | 25-7/8" | 65 Lbs. |
|                                                                                                                   | CO2 Capable | OA2POPRL100VCO2 |          |           |         |         |