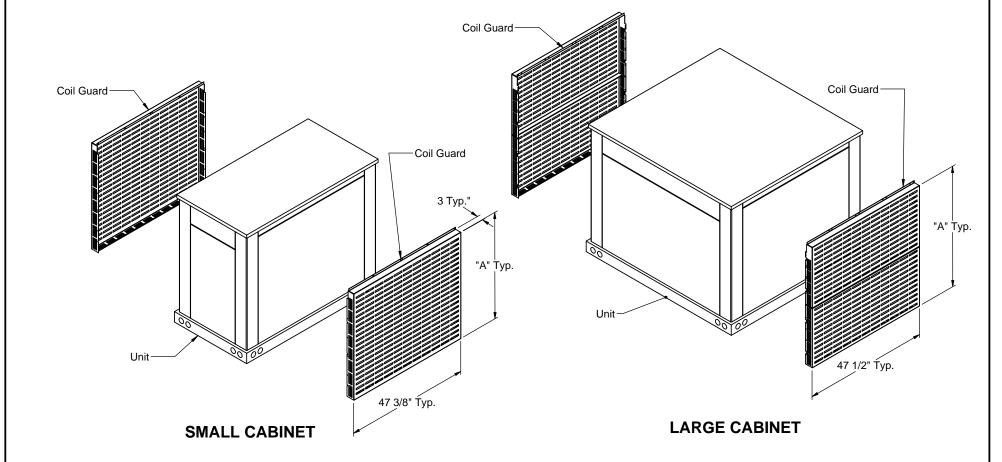

## LOUVERED COIL GUARDS FOR YORK **SPLIT-SYSTEM CONDENSING UNITS**

| PROVENT<br>P/N:            | UNITS                                               | DIM "A" |
|----------------------------|-----------------------------------------------------|---------|
| CGYCSC1<br>(SMALL CABINET) | YC/PC 090, 180;<br>YE 090; PD/YD 180                | 40 3/4" |
| CGYCLC1<br>(LARGE CABINET) | YC/PC/YD 120, 240;<br>YC, YD 150; PD 240;<br>YC 300 | 46 1/8" |