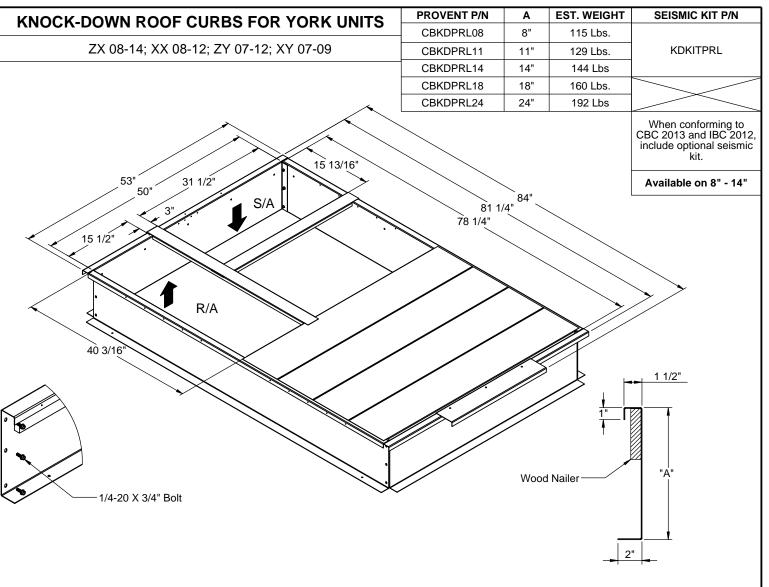

## **FEATURES**

- Roof curb perimeter made of 16 ga. galvanized steel.
- Gasketing package provided.
- Heat treated wood nailer provided.
- Corner flanges are pre-threaded for easy bolt on assembly.
- Pitched, adjustable pitch/adjustable height, welded, different height, isolation and calculated curbs are available.

## **NOTES**

 Attach ductwork to roof curb. Flanges of duct rest on top of the curb. Support ductwork below the curb.

**CORNER DETAIL** 

## **CROSS SECTION DETAIL**

Pre-Threaded Flange

3847 WABASH DR. MIRA LOMA, CA 91725

PHONE (951) 685-1101 FAX (619) 872-9799

| SUBMITED TO: |  |
|--------------|--|
| COMPANY:     |  |
| JOB NAME:    |  |
| EQUIPMENT:   |  |
| NOTES:       |  |

FORM NO: PART NUMBER: CBKD-70 CBKDPRL SERIES

DATE: REV: DRAWN BY: 5/1/2017 4 CNG