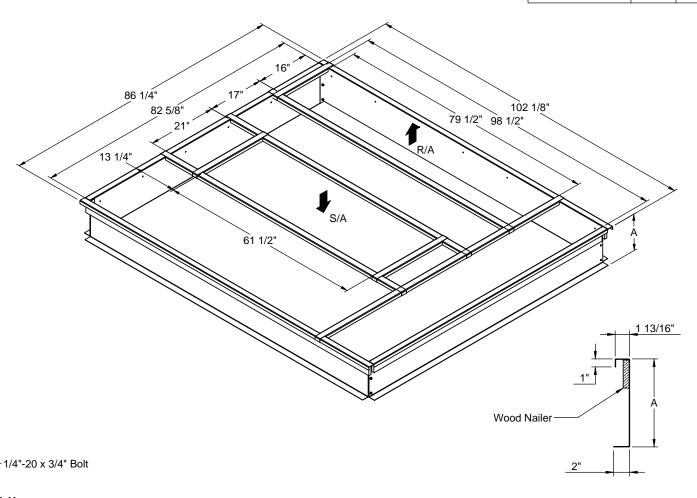

#### **EST. WEIGHT** PROVENT P/N Α **KNOCK-DOWN ROOF CURBS FOR ALLIED UNITS** CBKDDBX08 8" 107 Lbs. LGH/LCH 242H/300H/360H CBKDDBX11 11" 130 Lbs. 14" 153 Lbs CBKDDBX14 24" CBKDDBX24 227 Lbs

## **CROSS SECTION DETAIL**

Pre-threaded

Flange

3847 WABASH DR. MIRA LOMA, CA 91725

PHONE (951) 685-1101 FAX (619) 872-9799

| SUBMITED TO: |  |
|--------------|--|
| COMPANY:     |  |
| JOB NAME:    |  |
| EQUIPMENT: _ |  |
| NOTES:       |  |