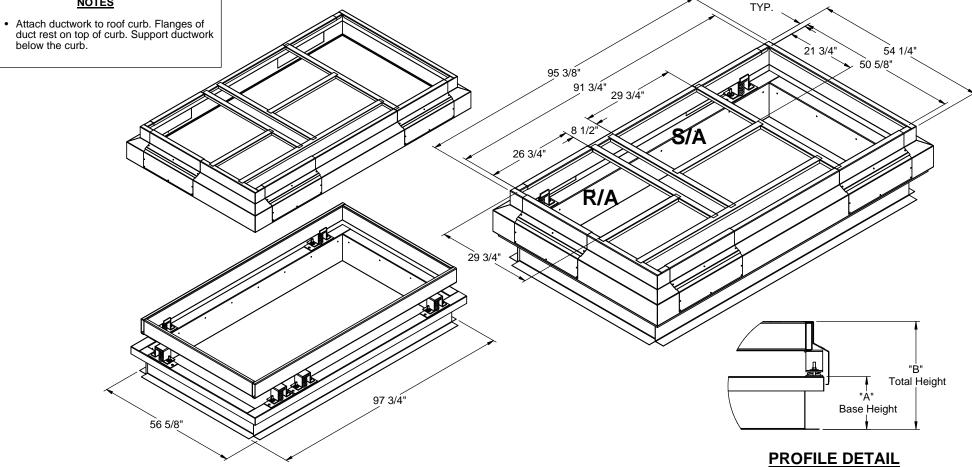

## VIBRATION ISOLATION ROOF CURB FOR ALLIED UNITS

LGH/LCH 092-120H, 150S: KGA/KCA/KHA 092-150S

| ProVent P/N: (2" Deflection) | Α   | В   | WEIGHT   |
|------------------------------|-----|-----|----------|
| CBISBBX19**                  | 8"  | 19" | 496 Lbs. |
| CBISBBX22**                  | 11" | 22" | 518 Lbs. |
| CBISBBX25**                  | 14" | 25" | 540 Lbs. |

\*\*Note: Spring configuration must be added to part number at time of order.

1 13/16"

## **NOTES**

below the curb.

3847 WABASH DRIVE MIRA LOMA, CA 91752

PHONE (951) 685-1101 FAX (619) 872-9799

| SUBMITED TO: |  |
|--------------|--|
| COMPANY:     |  |
|              |  |
| JUD NAME:    |  |
| EQUIPMENT: _ |  |
| NOTEO        |  |
| NOTES:       |  |