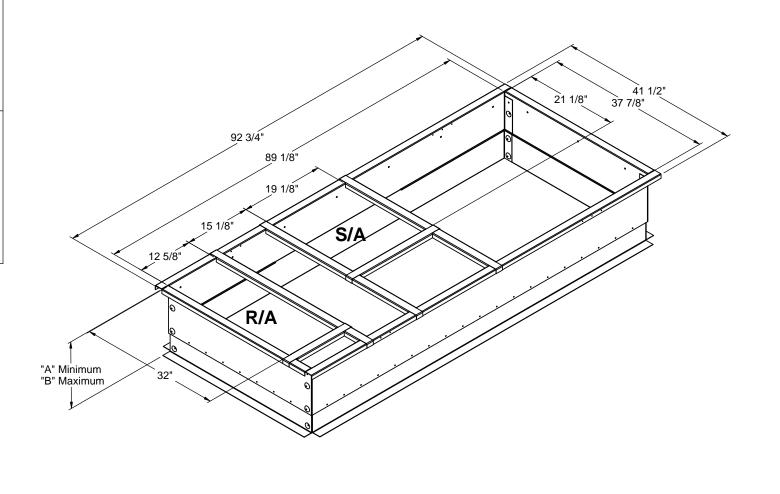

## KNOCK DOWN ADJUSTABLE PITCH / ADJUSTABLE HEIGHT CURBS FOR ALLIED UNITS

KGA/KCA 090S; KHA 072S

| PROVENT P/N | Α   | В   | EST. WEIGHT |
|-------------|-----|-----|-------------|
| CBAKDABK08  | 8"  | 12" | 98 Lbs.     |
| CBAKDABK11  | 11" | 15" | 127 Lbs.    |
| CBAKDABK14  | 14" | 19" | 149 Lbs.    |
| CBAKDABK24  | 24" | 29" | 219 Lbs.    |