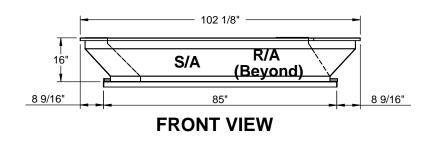

### **ROOF CURB**

**EXISTING YORK:** ZJ/ZF/DJ/ZR/WJ/DH/DR/WR/DM 180-300 BP/BQ 240

FOR ALLIED UNITS: LGH/LCH 156-240H, 300S; KGA/KCA 180-300S, KHA 180-240S