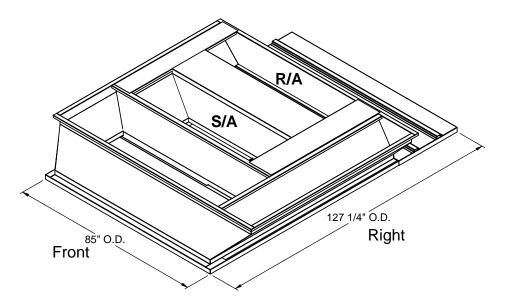

#### **FEATURES:**

- Gasketing package provided. Insulation: 1"-1.5 lb. Density. Estimated Weight: 487 Lbs. All Galvanized Welded Construction.

### **ROOF CURB**

**EXISTING YORK:** ZJ/ZF/DJ/ZR/WJ/DH/DR/WR/DM 180-300 BP/BQ 240

FOR ALLIED UNITS: LGH/LCH 156-240H, 300S; KGA/KCA 180-300S, KHA 180-240S





## **RIGHT VIEW**





# **ISOMETRIC VIEW**

# **EXISTING CURB**



3847 WABASH DRIVE MIRA LOMA, CA 91752

PHONE (951) 685-1101 FAX (619) 872-9799

| SUBMITED TO: |  |
|--------------|--|
| COMPANY:     |  |
| JOB NAME:    |  |
| EQUIPMENT: _ |  |
| NOTES:       |  |

FORM NO: PART NUMBER: CA-CBX-YRK01 DATE: REV: DRAWN BY: 3/13/2013 **CNG**