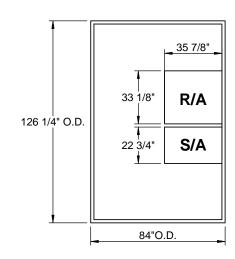

# **EXISTING CURB**

3847 WABASH DRIVE MIRA LOMA, CA 91752

PHONE (951) 685-1101 FAX (619) 872-9799

| SUBMITED TO: |  |
|--------------|--|
| COMPANY:     |  |
| JOB NAME:    |  |
| EQUIPMENT: _ |  |
| NOTES:       |  |