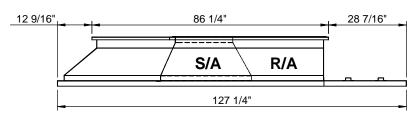

#### **FEATURES:**

- Gasketing package provided. Insulation: 1"-1.5 lb. Density. Estimated Weight: 487 Lbs. All Galvanized Welded Construction.

### **ROOF CURB**

**EXISTING YORK:** ZJ/ZF/DJ/ZR/WJ/DH/DR/WR/DM 180-300 BP/BQ 240

FOR ALLIED UNITS: LGH/LCH 156-240H, 300S; KGA/KCA 180-300S, KHA 180-240S





## **RIGHT VIEW**





# **ISOMETRIC VIEW**

# **EXISTING CURB**



3847 WABASH DRIVE MIRA LOMA, CA 91752

PHONE (951) 685-1101 FAX (619) 872-9799

| SUBMITED TO: |  |
|--------------|--|
| COMPANY:     |  |
| JOB NAME:    |  |
| EQUIPMENT: _ |  |
| NOTES:       |  |

FORM NO: PART NUMBER: CA-CBX-YRK01 DATE: REV: DRAWN BY: 3/13/2013 **CNG**