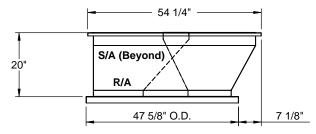

# **FRONT VIEW** R/A 88 1/8" O.D. Front 47 5/8" Ó.D. Right

**RIGHT VIEW** 

## **ISOMETRIC VIEW**