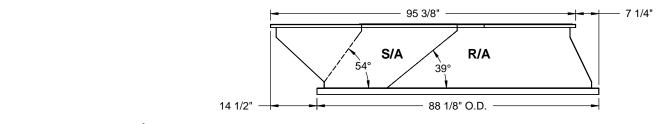

### **FEATURES:**

- Gasketing package provided. Insulation: 1"-1.5 lb. Density. Estimated Weight: 308 Lbs. All Galvanized Welded Construction.

#### **CURB ADAPTER**

**EXISTING LENNOX:** 

GCS16, CHA16, CHP16, GHP16 953; GCS16 072-090; GCS24 953

## FOR ALLIED UNITS:

LGH/LCH 092-120H, 150S; KGA/KCA/KHA 092-150



# **FRONT VIEW** R/A 88 1/8" O.D. Front 47 5/8" Ó.D. Right



**RIGHT VIEW** 



## **ISOMETRIC VIEW**

# **EXISTING CURB**



3847 WABASH DRIVE MIRA LOMA, CA 91752

PHONE (951) 685-1101 FAX (619) 872-9799

| SUBMITTED TO: |
|---------------|
| COMPANY:      |
| JOB NAME:     |
| EQUIPMENT:    |
| NOTES:        |
|               |

FORM NO: PART NUMBER: CA-BBX-LEN02 DATE: REV: DRAWN BY: 9/11/2014 **CNG** 1