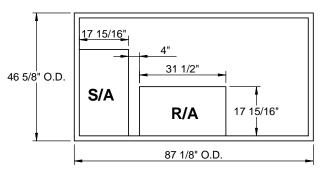

### **FEATURES:**

- Gasketing package provided. Insulation: 1"-1.5 lb. Density. Estimated Weight: 308 Lbs. All Galvanized Welded Construction.

#### **CURB ADAPTER**

**EXISTING LENNOX:** 

GCS16, CHA16, CHP16, GHP16 953; GCS16 072-090; GCS24 953

## FOR ALLIED UNITS:

LGH/LCH 092-120H, 150S; KGA/KCA/KHA 092-150



# **FRONT VIEW** R/A 88 1/8" O.D. Front 47 5/8" Ó.D. Right



**RIGHT VIEW** 



## **ISOMETRIC VIEW**

# **EXISTING CURB**



3847 WABASH DRIVE MIRA LOMA, CA 91752

PHONE (951) 685-1101 FAX (619) 872-9799

| SUBMITTED TO: |
|---------------|
| COMPANY:      |
| JOB NAME:     |
| EQUIPMENT:    |
| NOTES:        |
|               |

FORM NO: PART NUMBER: CA-BBX-LEN02 DATE: REV: DRAWN BY: 9/11/2014 **CNG** 1