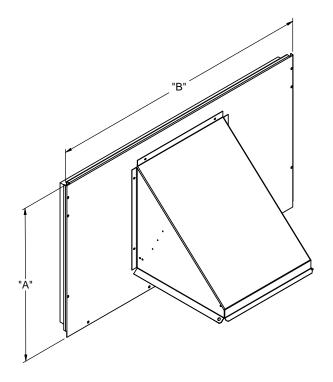

## **FEATURES**

- Prepaint hood and panels matching factory specifications and color.
- Designed for unit mounted down or horizontal discharge. (End horizontal return requires duct mounted.)
- Includes screen assembly.
- Includes gravity backdraft damper.
- · Insulated panel.
- Includes water entrainment filter.

## 0-25% OUTSIDE AIR PACKAGE FOR YORK UNITS WITH WATER ENTRAINMENT FILTER ON O/A HOOD

ZX/ZY 04-12; ZX 14

| UNIT SIZE           | PROVENT P/N | Α         | В        | EST. WEIGHT |
|---------------------|-------------|-----------|----------|-------------|
| ZX 04-07<br>ZY04-06 | OAPRS25FBC  | 14-17/32" | 33-5/16" | 23 Lbs.     |
| ZX 08-14<br>ZY07-12 | OAPRL25FBC  | 22-3/8    | 40-7/8"  | 25 Lbs.     |