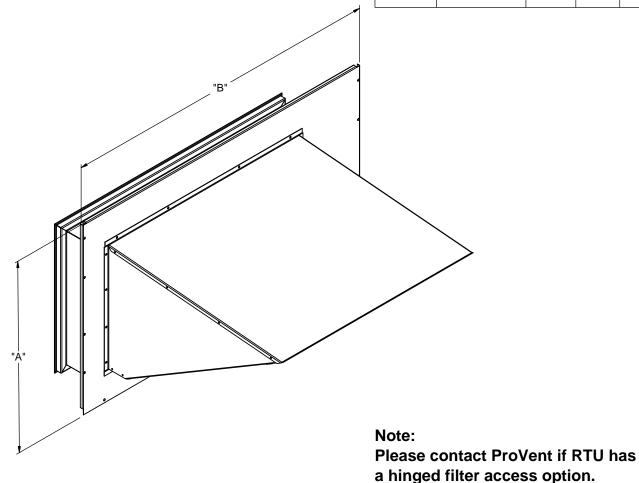

## MANUAL OUTSIDE AIR HOOD PACKAGE 0-100% FOR YORK UNITS

ZX04-14; XXA7-12; ZY04-12; XY04-09; ZQ, XQ04-06

| UNIT SIZE                                       | PROVENT P/N | Α        | В         | EST.<br>WEIGHT |
|-------------------------------------------------|-------------|----------|-----------|----------------|
| ZX04-07;<br>XXA7;<br>ZY, XY04-06<br>ZQ, XQ04-06 | OAMANPRS100 | 19-7/16" | 33-7/16"  | 55 Lbs.        |
| ZX08-14;<br>XX08-12;<br>ZY07-12;<br>XY07-09     | OAMANPRL100 | 24-5/16  | 40-15/16" | 65 Lbs.        |