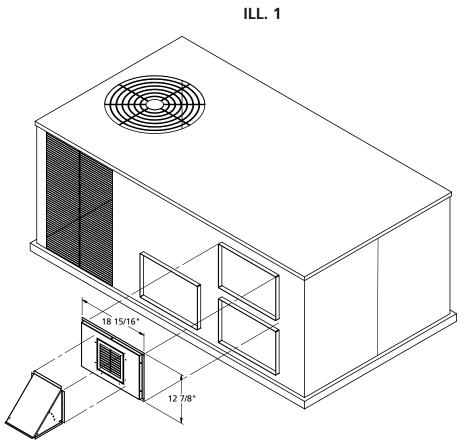

## Instructions

- 1. Unpack hood and panel. Hood is already attached to panel, ready for install.
- 2. Remove "Top" horizontal duct cover panel from unit (ILL. 1).
- Install new panel with hood using screws from factory provided duct cover panel. For proper alignment, set top screw first.
- 4. Use same mounting position for horizontal configuration.