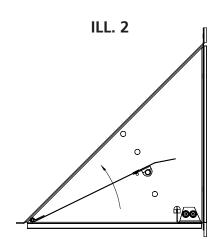

Manual Fixed Blade Position Setpoint OAMANSUN3672 Series

Backdraft Blade OABDSUN3672 Series