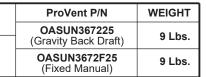

## **FEATURES**

- Prepaint hood and panels matching factory specifications and color.
- Designed for unit mounted down or horizontal discharge.
- · Includes screen assembly.
- Available in fixed position or gravity backdraft.
- · Insulated panel.