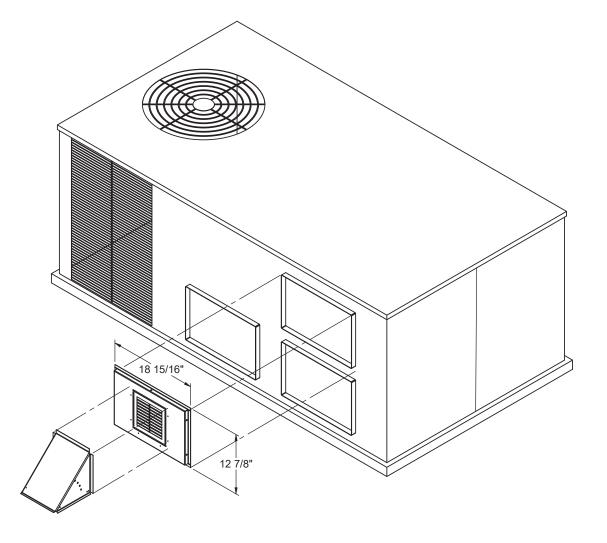

## **FEATURES**

- Prepaint hood and panels matching factory specifications and color.
- Designed for unit mounted down or horizontal discharge.
- · Includes screen assembly.
- Available in fixed position or gravity backdraft.
- · Insulated panel.

## 0-25% OUTSIDE AIR PACKAGE FOR YORK UNITS

## ZE/ZF/DM/DR/DCE/DCG/BP 036-072: DF 072 ZR/XN/ZJ/XP/DY/DJ/DH/DHE/DHG/BQ/BCH 036-060:

1392 EAST PALOMAR STREET SUITE 403-234 CHULA VISTA, CA 91913

PHONE (619) 498-9246 FAX (619) 872-9799

| SUBMITED TO: |  |
|--------------|--|
| COMPANY:     |  |
|              |  |
| JUB NAME:    |  |
| EQUIPMENT: _ |  |
| NOTES:       |  |