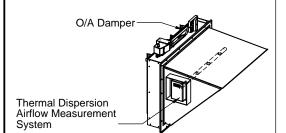

## **LEED O/A DAMPER OPTION**

- ProVent P/N: FLOWECPRD3715
- Outside air measurement for dilution utilizing thermal dispersion technology and ASHRAE G2.1 2007 compliant. Provides LEED credit by supplying feedback on ventilition system performance ensuring that the ventilation system maintains design requirements.
- Factory installed onto economizer standard.
- Provides analog outputs for BMS, visual or audible alert, and generates an alarm when conditions vary by 10% or more of set point.