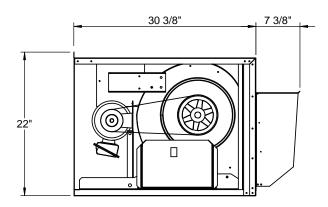

| <b>DOWN OR HORIZONTAL</b> | DISCHARGE CENTRIFUGAL   |
|---------------------------|-------------------------|
| <b>POWER EXHAUST ECON</b> | OMIZER FOR ALLIED UNITS |

## LGH/LCH 036-048

| VOLTAGE  | External Static (in.<br>W.G) |              |              | FLA          | MCA | МОР | Нр | Wt |                                      |
|----------|------------------------------|--------------|--------------|--------------|-----|-----|----|----|--------------------------------------|
|          | 0.1                          | 0.2          | 0.3          | 0.4          |     |     |    |    |                                      |
| 230V/3Ph | 2,400<br>cfm                 | 2,200<br>cfm | 2,000<br>cfm | 1,800<br>cfm | 3.2 | 4   | 7  | 1  | 170 Lbs.<br>(Includes<br>Economizer) |
| 460V/3Ph |                              |              |              |              | 1.6 | 2   | 3  |    |                                      |